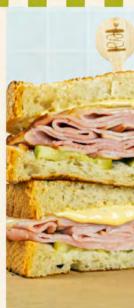

## Uptown Cubano

Hardwood smoked ham, swiss cheese, pickle, Dijon mayo on sourdough. 680 CAL