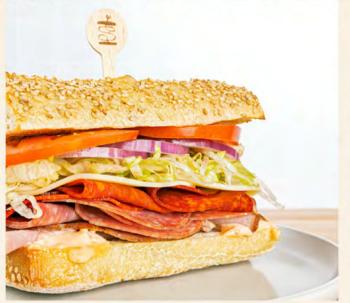

## Sammy's Italian 9.99 Everything Egg Salad

Genoa salami, hardwood smoked ham, pepperoni, provolone cheese, lettuce, tomato, giardiniera mayo on baguette. 500 CAL