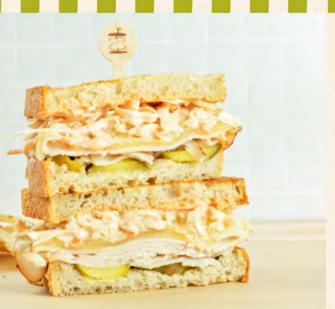

#### Miss Rachel

Oven roasted turkey, cheddar cheese, creamy slaw, Mississippi comeback sauce on sourdough. 810 CAL