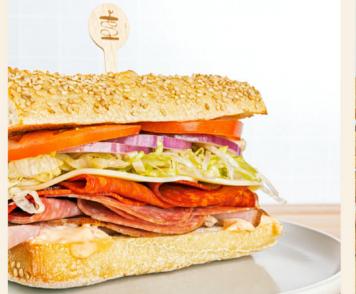

#### Sammy's Italian 9.99 Everything Egg Salad 7.99

Genoa salami, hardwood smoked ham, pepperoni, provolone cheese, lettuce, tomato, giardiniera mayo on Semolina baguette. 500 CAL

Egg salad, lettuce, everything spice on multigrain. 800 CAL